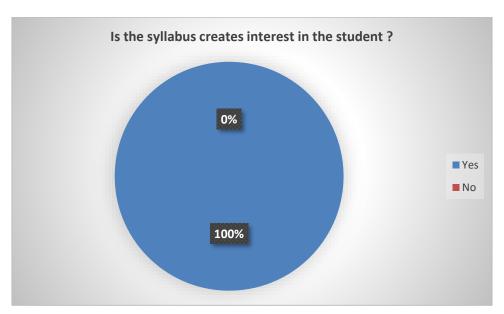

|
| 2   | Teachers Feedback Analysis  | https://forms.gle/eV48sHgver46z1Lx9 |
| 3   | Alumni Feedback Analysis    | https://forms.gle/JSDXBADdJqAKieue7 |
| 4   | Employer Feedback Analysis  | https://forms.gle/R1QE73sdyYqmwjvf6 |



# Janata Shikshan Sanstha's Kisan Veer Mahavidyalaya, Wai

# STUDENTS FEEDBACK ANALYSIS REPORT 2022-23 RESPONSES – 241































### Janata Shikshan Sanstha's Kisan Veer Mahavidyalaya, Wai

### TEACHERS FEEDBACK ANALYSIS REPORT 2022-23 **RESPONSES – 38**

Questions Responses 38 Settings



Total points: 0



### Janata Shikshan Sanstha's Kisan Veer Mahavidyalya, Wai

Tal- Wai, Dist-Satara, Maharashtra(India)-412803

NAAC Reaccrediated: B+ CGPA(2.66)



### TEACHER FEEDBACK FORM ON CURRICULUM 2022-23

Form description



































# Janata Shikshan Sanstha's Kisan Veer Mahavidyalaya, Wai

# ALUMNI FEEDBACK ANALYSIS REPORT 2022-23 RESPONSES -23





# General Information: Name of the Alumnus 23 responses Chavan Jitendra Dattatraya Sakshi Satish Yadav Sudhrma Raste Aniket Ashok chorat Sushma Santosh daund Rutuja Sunil Pawar pragati pol Pragati Jangam GOURI SANTOSH JAMDADE



| Contact Number |  |  |
|----------------|--|--|
| 23 responses   |  |  |
| 9766902222     |  |  |
| 8975807374     |  |  |
| 7058922125     |  |  |
| 9067763596     |  |  |
| 9307519049     |  |  |
| 9322513568     |  |  |
| 7822935423     |  |  |
| 8767155160     |  |  |
| 9995702165     |  |  |
|                |  |  |

# Email ID 23 responses jdchavan99@gmail.com sakshiyadav5007@gmail.com rastesudhrma@gmail.com aniketchorat6@gmail