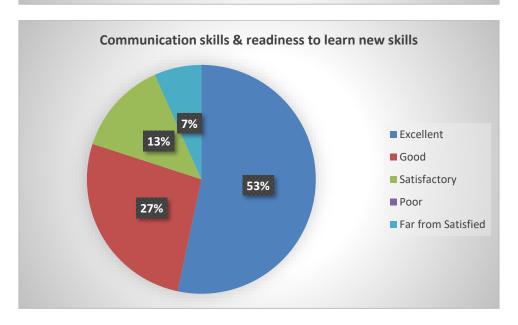

## EMPLOYER FEEDBACK ANALYSIS REPORT 2022-23

### **RESPONSES – 15**

Curriculum improvement suggestions

15 responses

No

Starts some new short term courses

Work For Skill Development Courses

No any suggestion

Please focus on building the healthy environment around competitive examinations, because lot of my students are genuinely interested in preparing for these examinations which will give them an opportunity to go into the high level offices of the administration & even a tiny success rate in these elite examinations can create a good hype among parents & students, which will ultimately help in the other initiatives of the institution also. Thank you!