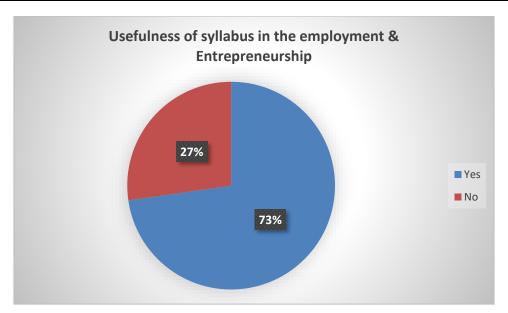

ormation: Name of the Alumnus 23 responses Chavan Jitendra Dattatraya Sakshi Satish Yadav Sudhrma Raste Aniket Ashok chorat Sushma Santosh daund Rutuja Sunil Pawar pragati pol Pragati Jangam GOURI SANTOSH JAMDADE



| Contact Number |  |  |
|----------------|--|--|
| 23 responses   |  |  |
| 9766902222     |  |  |
| 8975807374     |  |  |
| 7058922125     |  |  |
| 9067763596     |  |  |
| 9307519049     |  |  |
| 9322513568     |  |  |
| 7822935423     |  |  |
| 8767155160     |  |  |
| 9995702165     |  |  |
|                |  |  |

# Email ID 23 responses jdchavan99@gmail.com sakshiyadav5007@gmail.com rastesudhrma@gmail.com aniketchorat6@gmail.com pranitaprinter50@gmail.com Pawarrutuja392@gmail.com pragatipol16@gmail.com Pragatijangam006@gmail.com gourijamdade192005@gmail.com



























|                                 | nents:                                      |    |   |
|---------------------------------|---------------------------------------------|----|---|
| 13 responses                    |                                             |    |   |
| No                              |                                             |    |   |
| Please collect data From the Ye | ar of 1962                                  |    |   |
| Soft skills                     |                                             |    |   |
| Computer graphic designer       |                                             |    |   |
| Talking in English              |                                             |    |   |
| SUGGESTIONS                     |