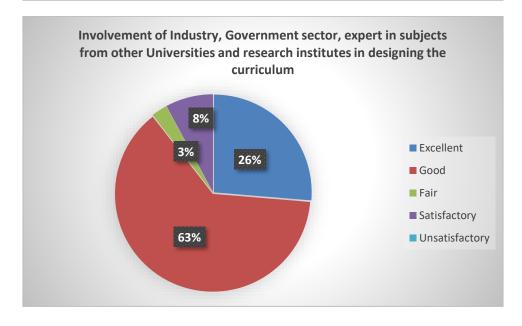

### TEACHERS FEEDBACK ANALYSIS REPORT 2022-23 **RESPONSES – 38**

Questions Responses 38 Settings

Total points: 0

### TEACHER FEEDBACK FORM ON CURRICULUM 2022-23

Form description