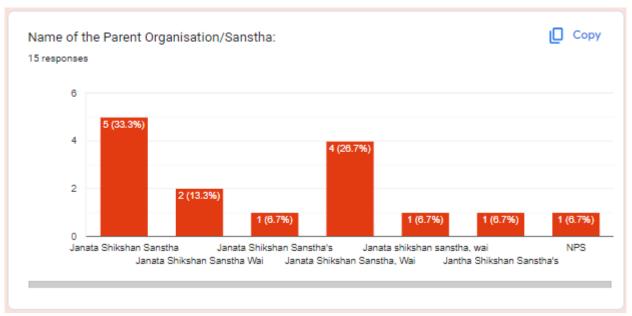

|    |   |
|                                 |                                             |    |   |
|                                 |                                             |    |   |
|                                 |                                             |    |   |
|                                 |                                             |    |   |
|                                 |                                             |    |   |
|                                 |                                             |    |   |
|                                 |                                             |    |   |

# Janata Shikshan Sanstha's Kisan Veer Mahavidyalaya, Wai

## EMPLOYER FEEDBACK ANALYSIS REPORT 2022-23

### **RESPONSES – 15**





























Curriculum improvement suggestions

15 responses

No

Starts some new short term courses

Work For Skill Development Courses

No any suggestion

Please focus on building the healthy environment around competitive examinations, because lot of my students are genuinely interested in preparing for these examinations which will give them an opportunity to go into the high level offices of the administration & even a tiny success rate in these elite examinations can create a good hype among parents & students, which will ultimately help in the other initiatives of the institution also. Thank you!

Need Based, Skill-Oriented Curriculum

 Incorporate project-based learning opportunities where students can work on research projects or applications of physics concepts in real-wo