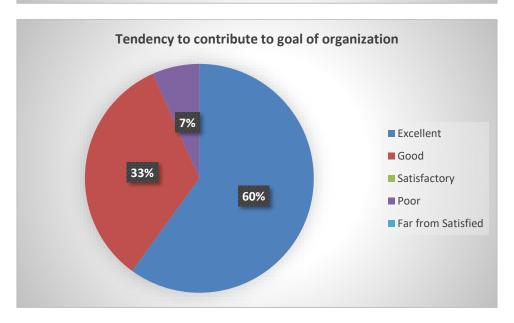

## EMPLOYER FEEDBACK ANALYSIS REPORT 2022-23

### **RESPONSES – 15**

Curriculum improvement suggestions

15 responses

No

Starts some new short term courses

Work For Skill Development Courses

No any suggestion

Please focus on building the healthy environment around competitive examinations, because lot of my students are genuinely interested in preparing for these examinations which will give them an opportunity to go into the high level offices of the administration & even a tiny success rate in these elite examinations can create a good hype among parents & students, which will ultimately help in the other initiatives of the institution also. Thank you!