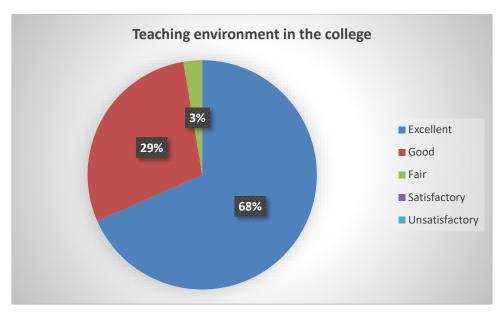

### TEACHERS FEEDBACK ANALYSIS REPORT 2022-23 **RESPONSES – 38**

Questions Responses 38 Settings

Total points: 0

### TEACHER FEEDBACK FORM ON CURRICULUM 2022-23

Form description