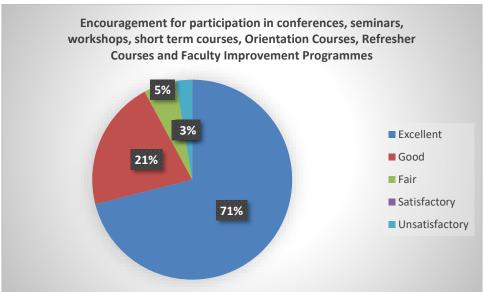

### TEACHERS FEEDBACK ANALYSIS REPORT 2022-23 **RESPONSES – 38**

Questions Responses 38 Settings

Total points: 0

### TEACHER FEEDBACK FORM ON CURRICULUM 2022-23

Form description