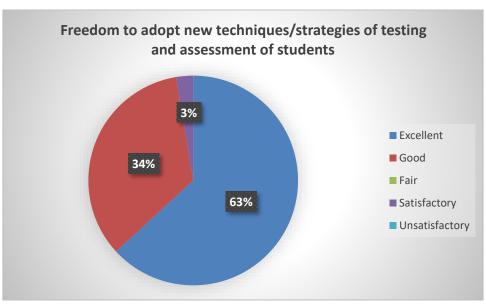

### TEACHERS FEEDBACK ANALYSIS REPORT 2022-23 **RESPONSES – 38**

Questions Responses 38 Settings

Total points: 0

### TEACHER FEEDBACK FORM ON CURRICULUM 2022-23

Form description