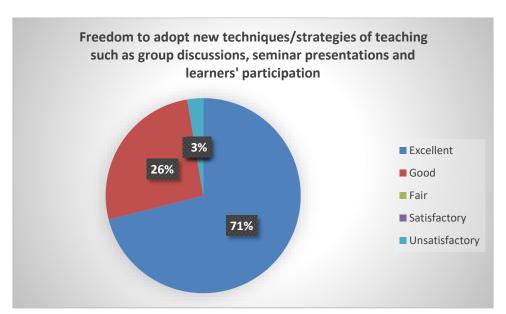

### TEACHERS FEEDBACK ANALYSIS REPORT 2022-23 **RESPONSES – 38**

Questions Responses 38 Settings

Total points: 0

### TEACHER FEEDBACK FORM ON CURRICULUM 2022-23

Form description