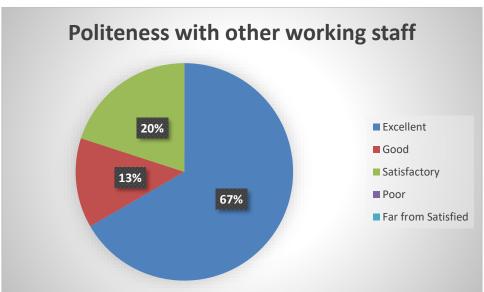

## EMPLOYER FEEDBACK ANALYSIS REPORT 2022-23

### **RESPONSES – 15**

Curriculum improvement suggestions

15 responses

No

Starts some new short term courses

Work For Skill Development Courses

No any suggestion

Please focus on building the healthy environment around competitive examinations, because lot of my students are genuinely interested in preparing for these examinations which will give them an opportunity to go into the high level offices of the administration & even a tiny success rate in these elite examinations can create a good hype among parents & students, which will ultimately help in the other initiatives of the institution also. Thank you!