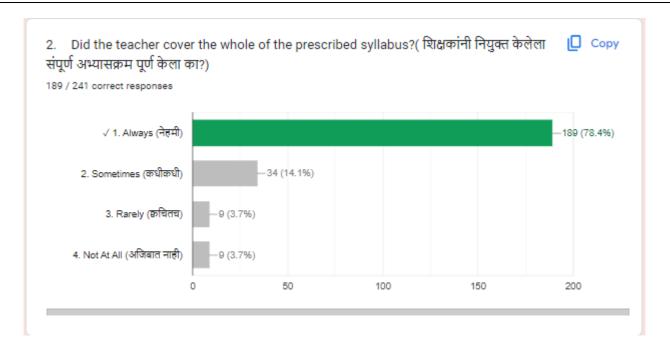

riteria-I** (2022-23)

# 1.4.1-Institution obtains feedback on the syllabus and its transaction at the institution from the stakeholders.

| Sr. | Feedback Analysis (2022-23) | Feedback Form Link                  |
|-----|-----------------------------|-------------------------------------|
| No. |                             |                                     |
| 1   | Students Feedback Analysis  | https://forms.gle/3staF9TQ57ZngMn57 |
| 2   | Teachers Feedback Analysis  | https://forms.gle/eV48sHgver46z1Lx9 |
| 3   | Alumni Feedback Analysis    | https://forms.gle/JSDXBADdJqAKieue7 |
| 4   | Employer Feedback Analysis  | https://forms.gle/R1QE73sdyYqmwjvf6 |



# Janata Shikshan Sanstha's Kisan Veer Mahavidyalaya, Wai

# STUDENTS FEEDBACK ANALYSIS REPORT 2022-23 RESPONSES – 241































### Janata Shikshan Sanstha's Kisan Veer Mahavidyalaya, Wai

### TEACHERS FEEDBACK ANALYSIS REPORT 2022-23 **RESPONSES – 38**

Questions Responses 38 Settings



Total points: 0



### Janata Shikshan Sanstha's Kisan Veer Mahavidyalya, Wai

Tal- Wai, Dist-Satara, Maharashtra(India)-412803

NAAC Reaccrediated: B+ CGPA(2.66)



### TEACHER FEEDBACK FORM ON CURRICULUM 2022-23

Form description



































# Janata Shikshan Sanstha's Kisan Veer Mahavidyalaya, Wai

# ALUMNI FEEDBACK ANALYSIS REPORT 2022-23 RESPONSES -23





# General Information: Name of the Alumnus 23 responses Chavan Jitendra Dattatraya Sakshi Satish Yadav Sudhrma Raste Aniket Ashok chorat Sushma Santosh daund Rutuja Sunil Pawar pragati pol Pragati Jangam GOURI SANTOSH JAMDADE