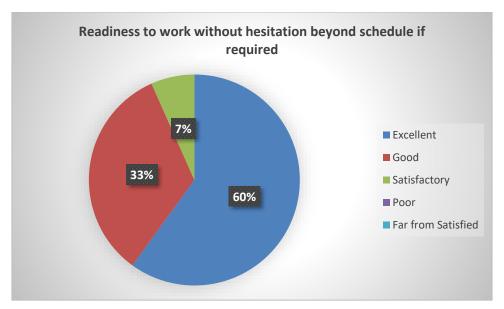

## EMPLOYER FEEDBACK ANALYSIS REPORT 2022-23

### **RESPONSES – 15**

Curriculum improvement suggestions

15 responses

No

Starts some new short term courses

Work For Skill Development Courses

No any suggestion

Please focus on building the healthy environment around competitive examinations, because lot of my students are genuinely interested in preparing for these examinations which will give them an opportunity to go into the high level offices of the administration & even a tiny success rate in these elite examinations can create a good hype among parents & students, which will ultimately help in the other initiatives of the institution also. Thank you!