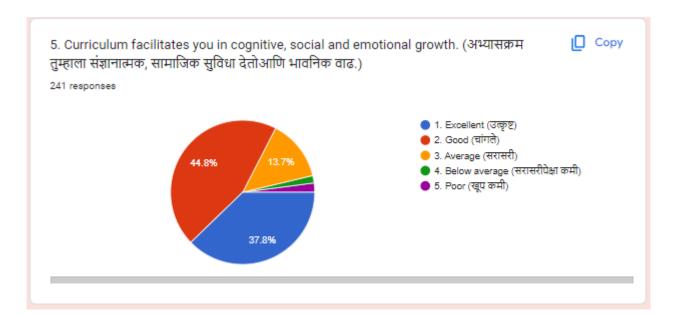

a-I** (2022-23)

# 1.4.1-Institution obtains feedback on the syllabus and its transaction at the institution from the stakeholders.

| Sr. | Feedback Analysis (2022-23) | Feedback Form Link                  |
|-----|-----------------------------|-------------------------------------|
| No. |                             |                                     |
| 1   | Students Feedback Analysis  | https://forms.gle/3staF9TQ57ZngMn57 |
| 2   | Teachers Feedback Analysis  | https://forms.gle/eV48sHgver46z1Lx9 |
| 3   | Alumni Feedback Analysis    | https://forms.gle/JSDXBADdJqAKieue7 |
| 4   | Employer Feedback Analysis  | https://forms.gle/R1QE73sdyYqmwjvf6 |



# Janata Shikshan Sanstha's Kisan Veer Mahavidyalaya, Wai

# STUDENTS FEEDBACK ANALYSIS REPORT 2022-23 RESPONSES – 241































### Janata Shikshan Sanstha's Kisan Veer Mahavidyalaya, Wai

### TEACHERS FEEDBACK ANALYSIS REPORT 2022-23 **RESPONSES – 38**

Questions Responses 38 Settings



Total points: 0



### Janata Shikshan Sanstha's Kisan Veer Mahavidyalya, Wai

Tal- Wai, Dist-Satara, Maharashtra(India)-412803

NAAC Reaccrediated: B+ CGPA(2.66)



### TEACHER FEEDBACK FORM ON CURRICULUM 2022-23

Form description



































# Janata Shikshan Sanstha's Kisan Veer Mahavidyalaya, Wai

# ALUMNI FEEDBACK ANALYSIS REPORT 2022-23 RESPONSES -23





# General Information: Name of the Alumnus 23 responses Chavan Jitendra Dattatraya Sakshi Satish Yadav Sudhrma Raste Aniket Ashok chorat Sushma Santosh daund Rutuja Sunil Pawar pragati pol Pragati Jangam GOURI SANTOSH JAMDADE



| Co