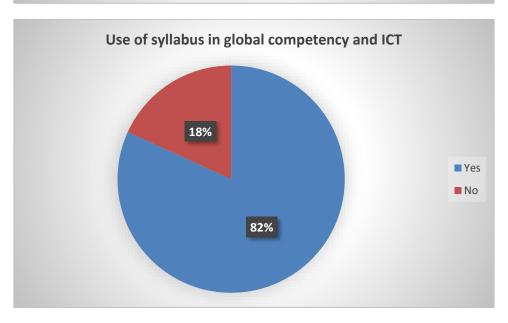

tion: Name of the Alumnus 23 responses Chavan Jitendra Dattatraya Sakshi Satish Yadav Sudhrma Raste Aniket Ashok chorat Sushma Santosh daund Rutuja Sunil Pawar pragati pol Pragati Jangam GOURI SANTOSH JAMDADE



| Contact Number |  |  |
|----------------|--|--|
| 23 responses   |  |  |
| 9766902222     |  |  |
| 8975807374     |  |  |
| 7058922125     |  |  |
| 9067763596     |  |  |
| 9307519049     |  |  |
| 9322513568     |  |  |
| 7822935423     |  |  |
| 8767155160     |  |  |
| 9995702165     |  |  |
|                |  |  |

# Email ID 23 responses jdchavan99@gmail.com sakshiyadav5007@gmail.com rastesudhrma@gmail.com aniketchorat6@gmail.com pranitaprinter50@gmail.com Pawarrutuja392@gmail.com pragatipol16@gmail.com Pragatijangam006@gmail.com gourijamdade192005@gmail.com



























|                                 | nents:                                      |    |   |
|---------------------------------|---------------------------------------------|----|---|
| 13 responses                    |                                             |    |   |
| No                              |                                             |    |   |
| Please collect data From the Ye | ar of 1962                                  |    |   |
| Soft skills                     |                                             |    |   |
| Computer graphic designer       |                                             |    |   |
| Talking in English              |                                             |    |   |
| SUGGESTIONS                     |