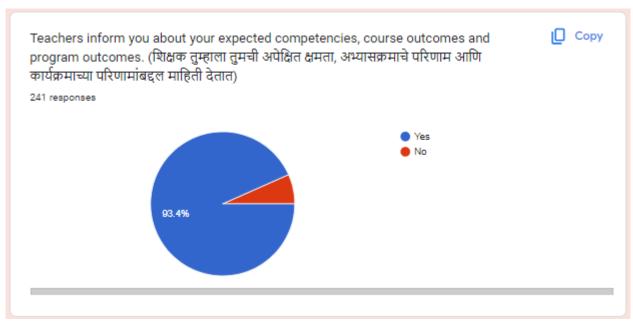

)

# 1.4.1-Institution obtains feedback on the syllabus and its transaction at the institution from the stakeholders.

| Sr. | Feedback Analysis (2022-23) | Feedback Form Link                  |
|-----|-----------------------------|-------------------------------------|
| No. |                             |                                     |
| 1   | Students Feedback Analysis  | https://forms.gle/3staF9TQ57ZngMn57 |
| 2   | Teachers Feedback Analysis  | https://forms.gle/eV48sHgver46z1Lx9 |
| 3   | Alumni Feedback Analysis    | https://forms.gle/JSDXBADdJqAKieue7 |
| 4   | Employer Feedback Analysis  | https://forms.gle/R1QE73sdyYqmwjvf6 |



# Janata Shikshan Sanstha's Kisan Veer Mahavidyalaya, Wai

# STUDENTS FEEDBACK ANALYSIS REPORT 2022-23 RESPONSES – 241































### Janata Shikshan Sanstha's Kisan Veer Mahavidyalaya, Wai

### TEACHERS FEEDBACK ANALYSIS REPORT 2022-23 **RESPONSES – 38**

Questions Responses 38 Settings



Total points: 0



### Janata Shikshan Sanstha's Kisan Veer Mahavidyalya, Wai

Tal- Wai, Dist-Satara, Maharashtra(India)-412803

NAAC Reaccrediated: B+ CGPA(2.66)



### TEACHER FEEDBACK FORM ON CURRICULUM 2022-23

Form description



































# Janata Shikshan Sanstha's Kisan Veer Mahavidyalaya, Wai

# ALUMNI FEEDBACK ANALYSIS REPORT 2022-23 RESPONSES -23





# General Information: Name of the Alumnus 23 responses Chavan Jitendra Dattatraya Sakshi Satish Yadav Sudhrma Raste Aniket Ashok chorat Sushma Santosh daund Rutuja Sunil Pawar pragati pol Pragati Jangam GOURI SANTOSH JAMDADE



| Contact Number |