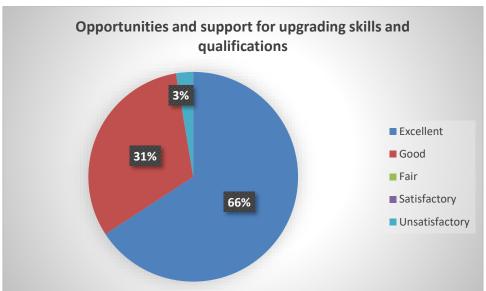

### TEACHERS FEEDBACK ANALYSIS REPORT 2022-23 **RESPONSES – 38**

Questions Responses 38 Settings

Total points: 0

### TEACHER FEEDBACK FORM ON CURRICULUM 2022-23

Form description