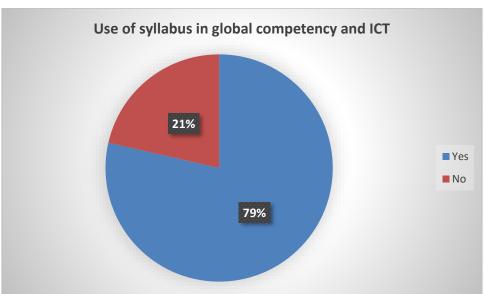

| Teachers Feedback Analysis  | https://forms.gle/eV48sHgver46z1Lx9 |
| 3   | Alumni Feedback Analysis    | https://forms.gle/JSDXBADdJqAKieue7 |
| 4   | Employer Feedback Analysis  | https://forms.gle/R1QE73sdyYqmwjvf6 |



# Janata Shikshan Sanstha's Kisan Veer Mahavidyalaya, Wai

# STUDENTS FEEDBACK ANALYSIS REPORT 2022-23 RESPONSES – 241































### Janata Shikshan Sanstha's Kisan Veer Mahavidyalaya, Wai

### TEACHERS FEEDBACK ANALYSIS REPORT 2022-23 **RESPONSES – 38**

Questions Responses 38 Settings



Total points: 0



### Janata Shikshan Sanstha's Kisan Veer Mahavidyalya, Wai

Tal- Wai, Dist-Satara, Maharashtra(India)-412803

NAAC Reaccrediated: B+ CGPA(2.66)



### TEACHER FEEDBACK FORM ON CURRICULUM 2022-23

Form description



































# Janata Shikshan Sanstha's Kisan Veer Mahavidyalaya, Wai

# ALUMNI FEEDBACK ANALYSIS REPORT 2022-23 RESPONSES -23





# General Information: Name of the Alumnus 23 responses Chavan Jitendra Dattatraya Sakshi Satish Yadav Sudhrma Raste Aniket Ashok chorat Sushma Santosh daund Rutuja Sunil Pawar pragati pol Pragati Jangam GOURI SANTOSH JAMDADE



| Contact Number |  |  |
|----------------|--|--|
| 23 responses   |  |  |
| 9766902222     |  |  |
| 8975807374     |  |  |
| 7058922125     |  |  |
| 9067763596     |  |  |
| 9307519049     |  |  |
| 9322513568     |  |  |
| 7822935423     |  |  |
| 8767155160     |  |  |
| 9995702165     |  |  |
|                |  |  |

# Email ID 23 responses jdchavan99@gmail.com sakshiyadav5007@gmail.com rastesudhrma@gmail.com aniketchorat6@gmail.com p