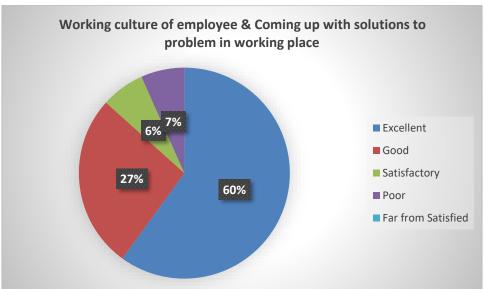

## EMPLOYER FEEDBACK ANALYSIS REPORT 2022-23

### **RESPONSES – 15**

Curriculum improvement suggestions

15 responses

No

Starts some new short term courses

Work For Skill Development Courses

No any suggestion

Please focus on building the healthy environment around competitive examinations, because lot of my students are genuinely interested in preparing for these examinations which will give them an opportunity to go into the high level offices of the administration & even a tiny success rate in these elite examinations can create a good hype among parents & students, which will ultimately help in the other initiatives of the institution also. Thank you!