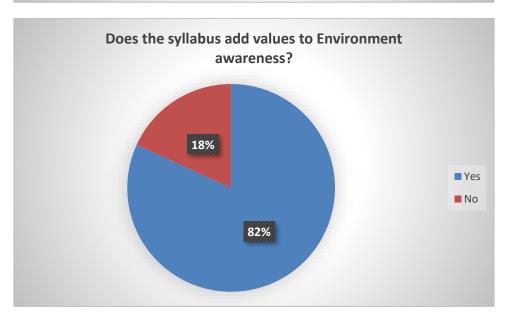

Name of the Alumnus 23 responses Chavan Jitendra Dattatraya Sakshi Satish Yadav Sudhrma Raste Aniket Ashok chorat Sushma Santosh daund Rutuja Sunil Pawar pragati pol Pragati Jangam GOURI SANTOSH JAMDADE



| Contact Number |  |  |
|----------------|--|--|
| 23 responses   |  |  |
| 9766902222     |  |  |
| 8975807374     |  |  |
| 7058922125     |  |  |
| 9067763596     |  |  |
| 9307519049     |  |  |
| 9322513568     |  |  |
| 7822935423     |  |  |
| 8767155160     |  |  |
| 9995702165     |  |  |
|                |  |  |

# Email ID 23 responses jdchavan99@gmail.com sakshiyadav5007@gmail.com rastesudhrma@gmail.com aniketchorat6@gmail.com pranitaprinter50@gmail.com Pawarrutuja392@gmail.com pragatipol16@gmail.com Pragatijangam006@gmail.com gourijamdade192005@gmail.com



























|                                 | nents:                                      |    |   |
|---------------------------------|---------------------------------------------|----|---|
| 13 responses                    |                                             |    |   |
| No                              |                                             |    |   |
| Please collect data From the Ye | ar of 1962                                  |    |   |
| Soft skills                     |                                             |    |   |
| Computer graphic designer       |                                             |    |   |
| Talking in English              |                                             |    |   |
| SUGGESTIONS                     |