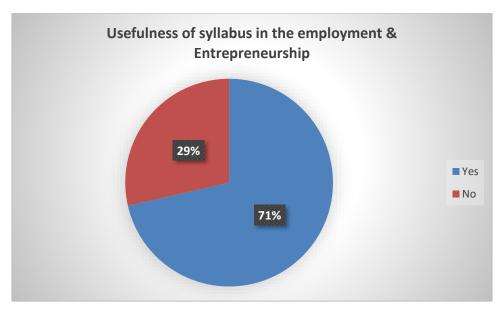

2   | Teachers Feedback Analysis  | https://forms.gle/eV48sHgver46z1Lx9 |
| 3   | Alumni Feedback Analysis    | https://forms.gle/JSDXBADdJqAKieue7 |
| 4   | Employer Feedback Analysis  | https://forms.gle/R1QE73sdyYqmwjvf6 |



# Janata Shikshan Sanstha's Kisan Veer Mahavidyalaya, Wai

# STUDENTS FEEDBACK ANALYSIS REPORT 2022-23 RESPONSES – 241































### Janata Shikshan Sanstha's Kisan Veer Mahavidyalaya, Wai

### TEACHERS FEEDBACK ANALYSIS REPORT 2022-23 **RESPONSES – 38**

Questions Responses 38 Settings



Total points: 0



### Janata Shikshan Sanstha's Kisan Veer Mahavidyalya, Wai

Tal- Wai, Dist-Satara, Maharashtra(India)-412803

NAAC Reaccrediated: B+ CGPA(2.66)



### TEACHER FEEDBACK FORM ON CURRICULUM 2022-23

Form description



































# Janata Shikshan Sanstha's Kisan Veer Mahavidyalaya, Wai

# ALUMNI FEEDBACK ANALYSIS REPORT 2022-23 RESPONSES -23





# General Information: Name of the Alumnus 23 responses Chavan Jitendra Dattatraya Sakshi Satish Yadav Sudhrma Raste Aniket Ashok chorat Sushma Santosh daund Rutuja Sunil Pawar pragati pol Pragati Jangam GOURI SANTOSH JAMDADE



| Contact Number |  |  |
|----------------|--|--|
| 23 responses   |  |  |
| 9766902222     |  |  |
| 8975807374     |  |  |
| 7058922125     |  |  |
| 9067763596     |  |  |
| 9307519049     |  |  |
| 9322513568     |  |  |
| 7822935423     |  |  |
| 8767155160     |  |  |
| 9995702165     |  |  |
|                |  |  |

# Email ID 23 responses jdchavan99@gmail.com sakshiyadav5007@gmail.com rastesudhrma@gmail.com aniketchorat6@gmail.com