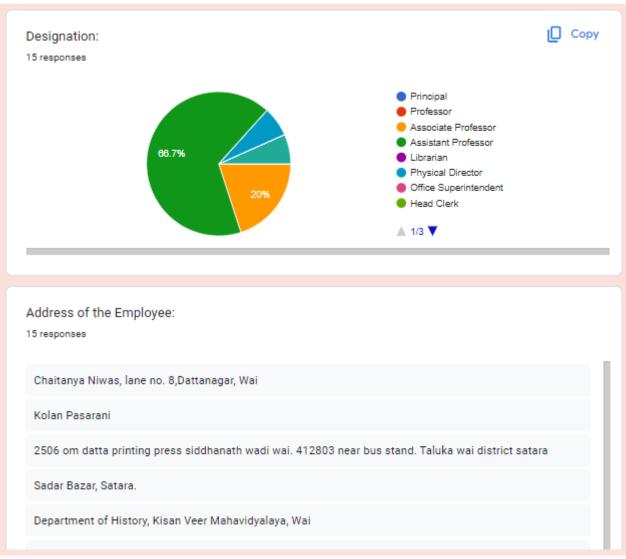

|    |   |
|                                 |                                             |    |   |
|                                 |                                             |    |   |
|                                 |                                             |    |   |
|                                 |                                             |    |   |
|                                 |                                             |    |   |
|                                 |                                             |    |   |
|                                 |                                             |    |   |

# Janata Shikshan Sanstha's Kisan Veer Mahavidyalaya, Wai

## EMPLOYER FEEDBACK ANALYSIS REPORT 2022-23

### **RESPONSES – 15**





























Curriculum improvement suggestions

15 responses

No

Starts some new short term courses

Work For Skill Development Courses

No any suggestion

Please focus on building the healthy environment around competitive examinations, because lot of my students are genuinely interested in preparing for these examinations which will give them an opportunity to go into the high level offices of the administration & even a tiny success rate in these elite examinations can create a good hype among parents & students, which will ultimately help in the other initiatives of the institution also. Thank you!

Need Based, Skill-Oriented Curriculum

 Incorporate project-based learning opportunities where students can work on research projects or applications of physics concepts in rea