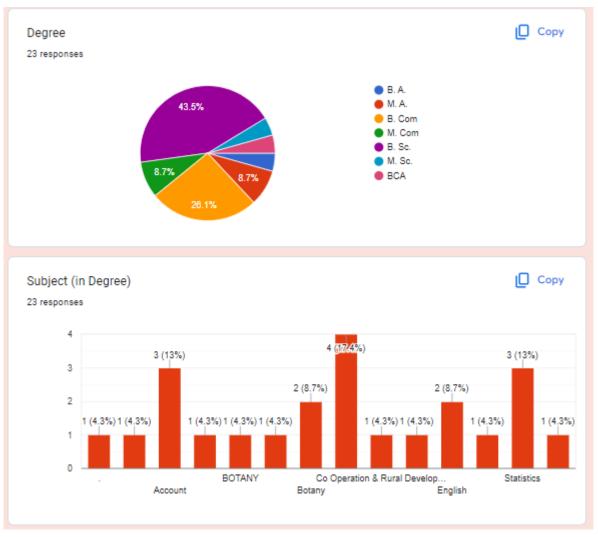

eral Information: Name of the Alumnus 23 responses Chavan Jitendra Dattatraya Sakshi Satish Yadav Sudhrma Raste Aniket Ashok chorat Sushma Santosh daund Rutuja Sunil Pawar pragati pol Pragati Jangam GOURI SANTOSH JAMDADE



| Contact Number |  |  |
|----------------|--|--|
| 23 responses   |  |  |
| 9766902222     |  |  |
| 8975807374     |  |  |
| 7058922125     |  |  |
| 9067763596     |  |  |
| 9307519049     |  |  |
| 9322513568     |  |  |
| 7822935423     |  |  |
| 8767155160     |  |  |
| 9995702165     |  |  |
|                |  |  |

# Email ID 23 responses jdchavan99@gmail.com sakshiyadav5007@gmail.com rastesudhrma@gmail.com aniketchorat6@gmail.com pranitaprinter50@gmail.com Pawarrutuja392@gmail.com pragatipol16@gmail.com Pragatijangam006@gmail.com gourijamdade192005@gmail.com



























|                                 | nents:                                      |    |   |
|---------------------------------|---------------------------------------------|----|---|
| 13 responses                    |                                             |    |   |
| No                              |                                             |    |   |
| Please collect data From the Ye | ar of 1962                                  |    |   |
| Soft skills                     |                                             |    |   |
| Computer graphic designer       |                                             |    |   |
| Talking in English              |                                             |    |   |
| SUGGESTIONS                     |