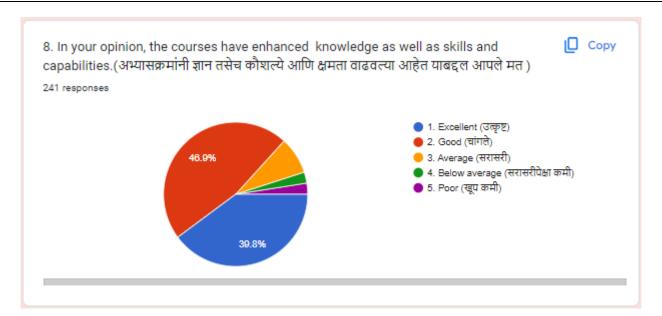

(2022-23)

# 1.4.1-Institution obtains feedback on the syllabus and its transaction at the institution from the stakeholders.

| Sr. | Feedback Analysis (2022-23) | Feedback Form Link                  |
|-----|-----------------------------|-------------------------------------|
| No. |                             |                                     |
| 1   | Students Feedback Analysis  | https://forms.gle/3staF9TQ57ZngMn57 |
| 2   | Teachers Feedback Analysis  | https://forms.gle/eV48sHgver46z1Lx9 |
| 3   | Alumni Feedback Analysis    | https://forms.gle/JSDXBADdJqAKieue7 |
| 4   | Employer Feedback Analysis  | https://forms.gle/R1QE73sdyYqmwjvf6 |



# Janata Shikshan Sanstha's Kisan Veer Mahavidyalaya, Wai

# STUDENTS FEEDBACK ANALYSIS REPORT 2022-23 RESPONSES – 241































### Janata Shikshan Sanstha's Kisan Veer Mahavidyalaya, Wai

### TEACHERS FEEDBACK ANALYSIS REPORT 2022-23 **RESPONSES – 38**

Questions Responses 38 Settings



Total points: 0



### Janata Shikshan Sanstha's Kisan Veer Mahavidyalya, Wai

Tal- Wai, Dist-Satara, Maharashtra(India)-412803

NAAC Reaccrediated: B+ CGPA(2.66)



### TEACHER FEEDBACK FORM ON CURRICULUM 2022-23

Form description



































# Janata Shikshan Sanstha's Kisan Veer Mahavidyalaya, Wai

# ALUMNI FEEDBACK ANALYSIS REPORT 2022-23 RESPONSES -23





# General Information: Name of the Alumnus 23 responses Chavan Jitendra Dattatraya Sakshi Satish Yadav Sudhrma Raste Aniket Ashok chorat Sushma Santosh daund Rutuja Sunil Pawar pragati pol Pragati Jangam GOURI SANTOSH JAMDADE



| Contact