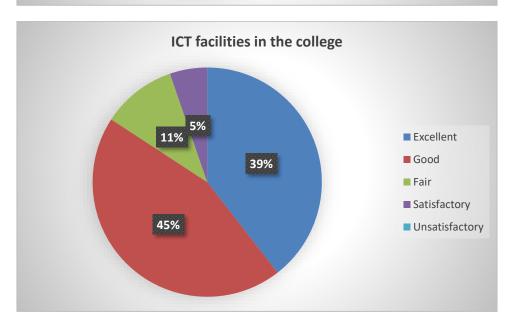

57ZngMn57 |
| 2   | Teachers Feedback Analysis  | https://forms.gle/eV48sHgver46z1Lx9 |
| 3   | Alumni Feedback Analysis    | https://forms.gle/JSDXBADdJqAKieue7 |
| 4   | Employer Feedback Analysis  | https://forms.gle/R1QE73sdyYqmwjvf6 |



# Janata Shikshan Sanstha's Kisan Veer Mahavidyalaya, Wai

# STUDENTS FEEDBACK ANALYSIS REPORT 2022-23 RESPONSES – 241































### Janata Shikshan Sanstha's Kisan Veer Mahavidyalaya, Wai

### TEACHERS FEEDBACK ANALYSIS REPORT 2022-23 **RESPONSES – 38**

Questions Responses 38 Settings



Total points: 0



### Janata Shikshan Sanstha's Kisan Veer Mahavidyalya, Wai

Tal- Wai, Dist-Satara, Maharashtra(India)-412803

NAAC Reaccrediated: B+ CGPA(2.66)



### TEACHER FEEDBACK FORM ON CURRICULUM 2022-23

Form description



































# Janata Shikshan Sanstha's Kisan Veer Mahavidyalaya, Wai

# ALUMNI FEEDBACK ANALYSIS REPORT 2022-23 RESPONSES -23





# General Information: Name of the Alumnus 23 responses Chavan Jitendra Dattatraya Sakshi Satish Yadav Sudhrma Raste Aniket Ashok chorat Sushma Santosh daund Rutuja Sunil Pawar pragati pol Pragati Jangam GOURI SANTOSH JAMDADE



| Contact Number |  |  |
|----------------|--|--|
| 23 responses   |  |  |
| 9766902222     |  |  |
| 8975807374     |  |  |
| 7058922125     |  |  |
| 9067763596     |  |  |
| 9307519049     |  |  |
| 9322513568     |  |  |
| 7822935423     |  |  |
| 8767155160     |  |  |
| 9995702165     |  |  |
|                |  |  |

# Email ID 23 responses jdchavan99@gmail.com sakshiyadav5007@gmail.com rastesudhrma@gmail.com aniketcho