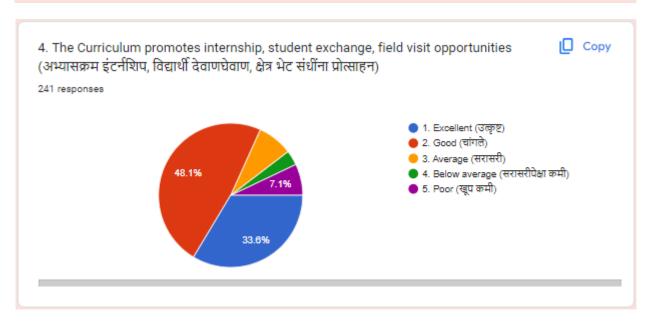

ria-I** (2022-23)

# 1.4.1-Institution obtains feedback on the syllabus and its transaction at the institution from the stakeholders.

| Sr. | Feedback Analysis (2022-23) | Feedback Form Link                  |
|-----|-----------------------------|-------------------------------------|
| No. |                             |                                     |
| 1   | Students Feedback Analysis  | https://forms.gle/3staF9TQ57ZngMn57 |
| 2   | Teachers Feedback Analysis  | https://forms.gle/eV48sHgver46z1Lx9 |
| 3   | Alumni Feedback Analysis    | https://forms.gle/JSDXBADdJqAKieue7 |
| 4   | Employer Feedback Analysis  | https://forms.gle/R1QE73sdyYqmwjvf6 |



# Janata Shikshan Sanstha's Kisan Veer Mahavidyalaya, Wai

# STUDENTS FEEDBACK ANALYSIS REPORT 2022-23 RESPONSES – 241































### Janata Shikshan Sanstha's Kisan Veer Mahavidyalaya, Wai

### TEACHERS FEEDBACK ANALYSIS REPORT 2022-23 **RESPONSES – 38**

Questions Responses 38 Settings



Total points: 0



### Janata Shikshan Sanstha's Kisan Veer Mahavidyalya, Wai

Tal- Wai, Dist-Satara, Maharashtra(India)-412803

NAAC Reaccrediated: B+ CGPA(2.66)



### TEACHER FEEDBACK FORM ON CURRICULUM 2022-23

Form description



































# Janata Shikshan Sanstha's Kisan Veer Mahavidyalaya, Wai

# ALUMNI FEEDBACK ANALYSIS REPORT 2022-23 RESPONSES -23





# General Information: Name of the Alumnus 23 responses Chavan Jitendra Dattatraya Sakshi Satish Yadav Sudhrma Raste Aniket Ashok chorat Sushma Santosh daund Rutuja Sunil Pawar pragati pol Pragati Jangam GOURI SANTOSH JAMDADE



|