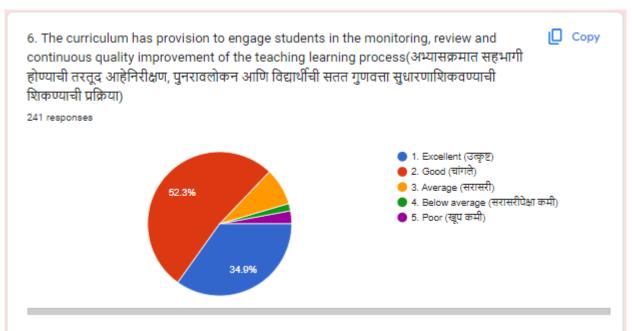

I** (2022-23)

# 1.4.1-Institution obtains feedback on the syllabus and its transaction at the institution from the stakeholders.

| Sr. | Feedback Analysis (2022-23) | Feedback Form Link                  |
|-----|-----------------------------|-------------------------------------|
| No. |                             |                                     |
| 1   | Students Feedback Analysis  | https://forms.gle/3staF9TQ57ZngMn57 |
| 2   | Teachers Feedback Analysis  | https://forms.gle/eV48sHgver46z1Lx9 |
| 3   | Alumni Feedback Analysis    | https://forms.gle/JSDXBADdJqAKieue7 |
| 4   | Employer Feedback Analysis  | https://forms.gle/R1QE73sdyYqmwjvf6 |



# Janata Shikshan Sanstha's Kisan Veer Mahavidyalaya, Wai

# STUDENTS FEEDBACK ANALYSIS REPORT 2022-23 RESPONSES – 241































### Janata Shikshan Sanstha's Kisan Veer Mahavidyalaya, Wai

### TEACHERS FEEDBACK ANALYSIS REPORT 2022-23 **RESPONSES – 38**

Questions Responses 38 Settings



Total points: 0



### Janata Shikshan Sanstha's Kisan Veer Mahavidyalya, Wai

Tal- Wai, Dist-Satara, Maharashtra(India)-412803

NAAC Reaccrediated: B+ CGPA(2.66)



### TEACHER FEEDBACK FORM ON CURRICULUM 2022-23

Form description



































# Janata Shikshan Sanstha's Kisan Veer Mahavidyalaya, Wai

# ALUMNI FEEDBACK ANALYSIS REPORT 2022-23 RESPONSES -23





# General Information: Name of the Alumnus 23 responses Chavan Jitendra Dattatraya Sakshi Satish Yadav Sudhrma Raste Aniket Ashok chorat Sushma Santosh daund Rutuja Sunil Pawar pragati pol Pragati Jangam GOURI SANTOSH JAMDADE



| Cont