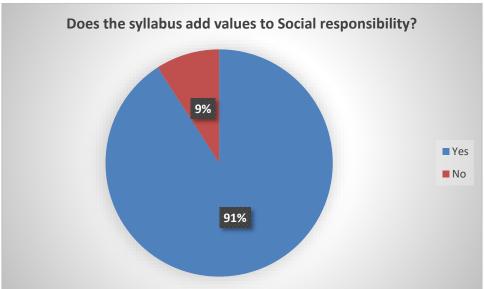

: Name of the Alumnus 23 responses Chavan Jitendra Dattatraya Sakshi Satish Yadav Sudhrma Raste Aniket Ashok chorat Sushma Santosh daund Rutuja Sunil Pawar pragati pol Pragati Jangam GOURI SANTOSH JAMDADE



| Contact Number |  |  |
|----------------|--|--|
| 23 responses   |  |  |
| 9766902222     |  |  |
| 8975807374     |  |  |
| 7058922125     |  |  |
| 9067763596     |  |  |
| 9307519049     |  |  |
| 9322513568     |  |  |
| 7822935423     |  |  |
| 8767155160     |  |  |
| 9995702165     |  |  |
|                |  |  |

# Email ID 23 responses jdchavan99@gmail.com sakshiyadav5007@gmail.com rastesudhrma@gmail.com aniketchorat6@gmail.com pranitaprinter50@gmail.com Pawarrutuja392@gmail.com pragatipol16@gmail.com Pragatijangam006@gmail.com gourijamdade192005@gmail.com



























|                                 | nents:                                      |    |   |
|---------------------------------|---------------------------------------------|----|---|
| 13 responses                    |                                             |    |   |
| No                              |                                             |    |   |
| Please collect data From the Ye | ar of 1962                                  |    |   |
| Soft skills                     |                                             |    |   |
| Computer graphic designer       |                                             |    |   |
| Talking in English              |                                             |    |   |
| SUGGESTIONS                     |