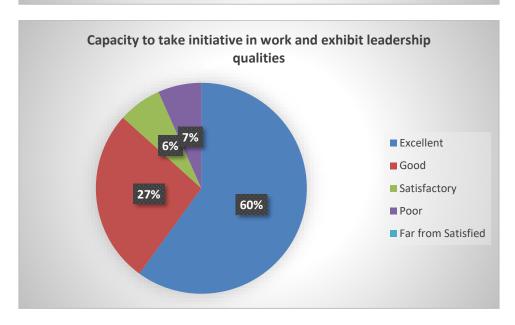

## EMPLOYER FEEDBACK ANALYSIS REPORT 2022-23

### **RESPONSES – 15**

Curriculum improvement suggestions

15 responses

No

Starts some new short term courses

Work For Skill Development Courses

No any suggestion

Please focus on building the healthy environment around competitive examinations, because lot of my students are genuinely interested in preparing for these examinations which will give them an opportunity to go into the high level offices of the administration & even a tiny success rate in these elite examinations can create a good hype among parents & students, which will ultimately help in the other initiatives of the institution also. Thank you!