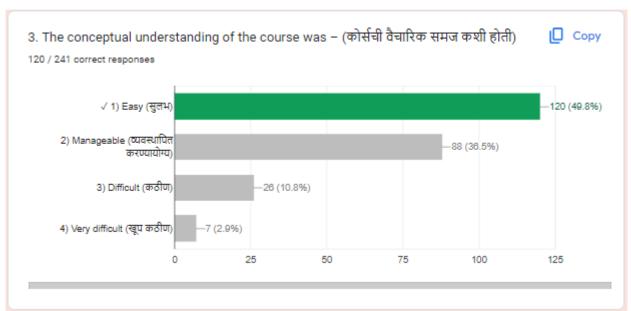

teria-I** (2022-23)

# 1.4.1-Institution obtains feedback on the syllabus and its transaction at the institution from the stakeholders.

| Sr. | Feedback Analysis (2022-23) | Feedback Form Link                  |
|-----|-----------------------------|-------------------------------------|
| No. |                             |                                     |
| 1   | Students Feedback Analysis  | https://forms.gle/3staF9TQ57ZngMn57 |
| 2   | Teachers Feedback Analysis  | https://forms.gle/eV48sHgver46z1Lx9 |
| 3   | Alumni Feedback Analysis    | https://forms.gle/JSDXBADdJqAKieue7 |
| 4   | Employer Feedback Analysis  | https://forms.gle/R1QE73sdyYqmwjvf6 |



# Janata Shikshan Sanstha's Kisan Veer Mahavidyalaya, Wai

# STUDENTS FEEDBACK ANALYSIS REPORT 2022-23 RESPONSES – 241































### Janata Shikshan Sanstha's Kisan Veer Mahavidyalaya, Wai

### TEACHERS FEEDBACK ANALYSIS REPORT 2022-23 **RESPONSES – 38**

Questions Responses 38 Settings



Total points: 0



### Janata Shikshan Sanstha's Kisan Veer Mahavidyalya, Wai

Tal- Wai, Dist-Satara, Maharashtra(India)-412803

NAAC Reaccrediated: B+ CGPA(2.66)



### TEACHER FEEDBACK FORM ON CURRICULUM 2022-23

Form description



































# Janata Shikshan Sanstha's Kisan Veer Mahavidyalaya, Wai

# ALUMNI FEEDBACK ANALYSIS REPORT 2022-23 RESPONSES -23





# General Information: Name of the Alumnus 23 responses Chavan Jitendra Dattatraya Sakshi Satish Yadav Sudhrma Raste Aniket Ashok chorat Sushma Santosh daund Rutuja Sunil Pawar pragati pol Pragati Jangam GOURI SANTOSH JAMDADE