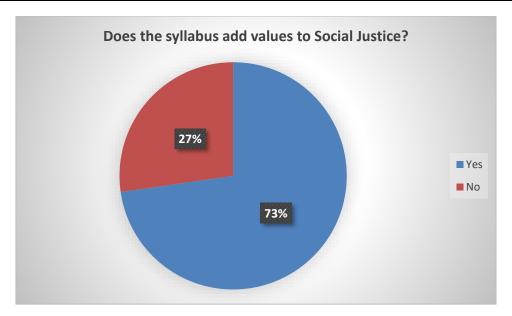

me of the Alumnus 23 responses Chavan Jitendra Dattatraya Sakshi Satish Yadav Sudhrma Raste Aniket Ashok chorat Sushma Santosh daund Rutuja Sunil Pawar pragati pol Pragati Jangam GOURI SANTOSH JAMDADE



| Contact Number |  |  |
|----------------|--|--|
| 23 responses   |  |  |
| 9766902222     |  |  |
| 8975807374     |  |  |
| 7058922125     |  |  |
| 9067763596     |  |  |
| 9307519049     |  |  |
| 9322513568     |  |  |
| 7822935423     |  |  |
| 8767155160     |  |  |
| 9995702165     |  |  |
|                |  |  |

# Email ID 23 responses jdchavan99@gmail.com sakshiyadav5007@gmail.com rastesudhrma@gmail.com aniketchorat6@gmail.com pranitaprinter50@gmail.com Pawarrutuja392@gmail.com pragatipol16@gmail.com Pragatijangam006@gmail.com gourijamdade192005@gmail.com



























|                                 | nents:                                      |    |   |
|---------------------------------|---------------------------------------------|----|---|
| 13 responses                    |                                             |    |   |
| No                              |                                             |    |   |
| Please collect data From the Ye | ar of 1962                                  |    |   |
| Soft skills                     |                                             |    |   |
| Computer graphic designer       |                                             |    |   |
| Talking in English              |                                             |    |   |
| SUGGESTIONS                     |