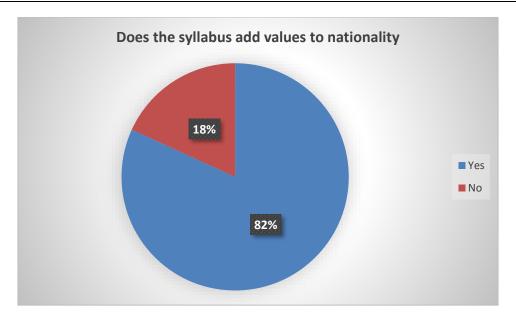

on: Name of the Alumnus 23 responses Chavan Jitendra Dattatraya Sakshi Satish Yadav Sudhrma Raste Aniket Ashok chorat Sushma Santosh daund Rutuja Sunil Pawar pragati pol Pragati Jangam GOURI SANTOSH JAMDADE



| Contact Number |  |  |
|----------------|--|--|
| 23 responses   |  |  |
| 9766902222     |  |  |
| 8975807374     |  |  |
| 7058922125     |  |  |
| 9067763596     |  |  |
| 9307519049     |  |  |
| 9322513568     |  |  |
| 7822935423     |  |  |
| 8767155160     |  |  |
| 9995702165     |  |  |
|                |  |  |

# Email ID 23 responses jdchavan99@gmail.com sakshiyadav5007@gmail.com rastesudhrma@gmail.com aniketchorat6@gmail.com pranitaprinter50@gmail.com Pawarrutuja392@gmail.com pragatipol16@gmail.com Pragatijangam006@gmail.com gourijamdade192005@gmail.com



























|                                 | nents:                                      |    |   |
|---------------------------------|---------------------------------------------|----|---|
| 13 responses                    |                                             |    |   |
| No                              |                                             |    |   |
| Please collect data From the Ye | ar of 1962                                  |    |   |
| Soft skills                     |                                             |    |   |
| Computer graphic designer       |                                             |    |   |
| Talking in English              |                                             |    |   |
| SUGGESTIONS                     |