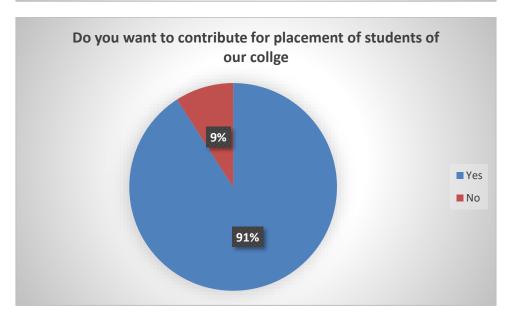

f the Alumnus 23 responses Chavan Jitendra Dattatraya Sakshi Satish Yadav Sudhrma Raste Aniket Ashok chorat Sushma Santosh daund Rutuja Sunil Pawar pragati pol Pragati Jangam GOURI SANTOSH JAMDADE



| Contact Number |  |  |
|----------------|--|--|
| 23 responses   |  |  |
| 9766902222     |  |  |
| 8975807374     |  |  |
| 7058922125     |  |  |
| 9067763596     |  |  |
| 9307519049     |  |  |
| 9322513568     |  |  |
| 7822935423     |  |  |
| 8767155160     |  |  |
| 9995702165     |  |  |
|                |  |  |

# Email ID 23 responses jdchavan99@gmail.com sakshiyadav5007@gmail.com rastesudhrma@gmail.com aniketchorat6@gmail.com pranitaprinter50@gmail.com Pawarrutuja392@gmail.com pragatipol16@gmail.com Pragatijangam006@gmail.com gourijamdade192005@gmail.com



























|                                 | nents:                                      |    |   |
|---------------------------------|---------------------------------------------|----|---|
| 13 responses                    |                                             |    |   |
| No                              |                                             |    |   |
| Please collect data From the Ye | ar of 1962                                  |    |   |
| Soft skills                     |                                             |    |   |
| Computer graphic designer       |                                             |    |   |
| Talking in English              |                                             |    |   |
| SUGGESTIONS                     |