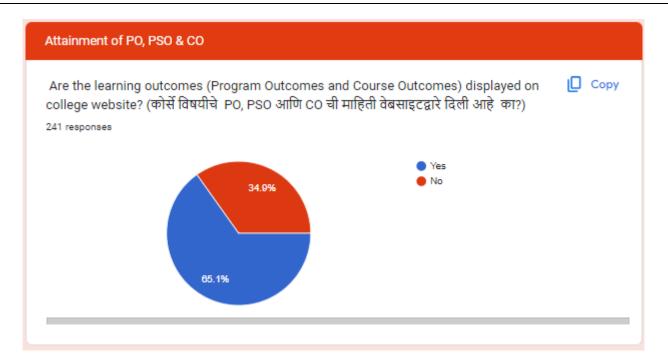

23)

# 1.4.1-Institution obtains feedback on the syllabus and its transaction at the institution from the stakeholders.

| Sr. | Feedback Analysis (2022-23) | Feedback Form Link                  |
|-----|-----------------------------|-------------------------------------|
| No. |                             |                                     |
| 1   | Students Feedback Analysis  | https://forms.gle/3staF9TQ57ZngMn57 |
| 2   | Teachers Feedback Analysis  | https://forms.gle/eV48sHgver46z1Lx9 |
| 3   | Alumni Feedback Analysis    | https://forms.gle/JSDXBADdJqAKieue7 |
| 4   | Employer Feedback Analysis  | https://forms.gle/R1QE73sdyYqmwjvf6 |



# Janata Shikshan Sanstha's Kisan Veer Mahavidyalaya, Wai

# STUDENTS FEEDBACK ANALYSIS REPORT 2022-23 RESPONSES – 241































### Janata Shikshan Sanstha's Kisan Veer Mahavidyalaya, Wai

### TEACHERS FEEDBACK ANALYSIS REPORT 2022-23 **RESPONSES – 38**

Questions Responses 38 Settings



Total points: 0



### Janata Shikshan Sanstha's Kisan Veer Mahavidyalya, Wai

Tal- Wai, Dist-Satara, Maharashtra(India)-412803

NAAC Reaccrediated: B+ CGPA(2.66)



### TEACHER FEEDBACK FORM ON CURRICULUM 2022-23

Form description



































# Janata Shikshan Sanstha's Kisan Veer Mahavidyalaya, Wai

# ALUMNI FEEDBACK ANALYSIS REPORT 2022-23 RESPONSES -23





# General Information: Name of the Alumnus 23 responses Chavan Jitendra Dattatraya Sakshi Satish Yadav Sudhrma Raste Aniket Ashok chorat Sushma Santosh daund Rutuja Sunil Pawar pragati pol Pragati Jangam GOURI SANTOSH JAMDADE



| Contact Number