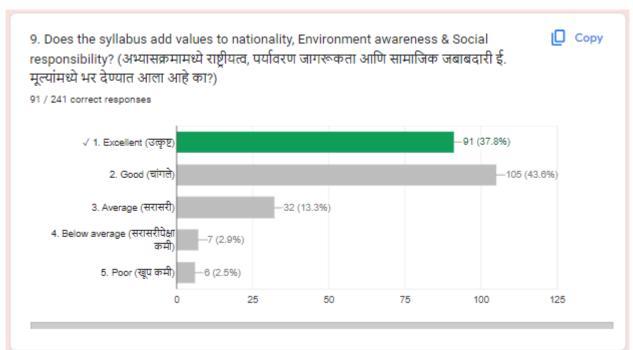

022-23)

# 1.4.1-Institution obtains feedback on the syllabus and its transaction at the institution from the stakeholders.

| Sr. | Feedback Analysis (2022-23) | Feedback Form Link                  |
|-----|-----------------------------|-------------------------------------|
| No. |                             |                                     |
| 1   | Students Feedback Analysis  | https://forms.gle/3staF9TQ57ZngMn57 |
| 2   | Teachers Feedback Analysis  | https://forms.gle/eV48sHgver46z1Lx9 |
| 3   | Alumni Feedback Analysis    | https://forms.gle/JSDXBADdJqAKieue7 |
| 4   | Employer Feedback Analysis  | https://forms.gle/R1QE73sdyYqmwjvf6 |



# Janata Shikshan Sanstha's Kisan Veer Mahavidyalaya, Wai

# STUDENTS FEEDBACK ANALYSIS REPORT 2022-23 RESPONSES – 241































### Janata Shikshan Sanstha's Kisan Veer Mahavidyalaya, Wai

### TEACHERS FEEDBACK ANALYSIS REPORT 2022-23 **RESPONSES – 38**

Questions Responses 38 Settings



Total points: 0



### Janata Shikshan Sanstha's Kisan Veer Mahavidyalya, Wai

Tal- Wai, Dist-Satara, Maharashtra(India)-412803

NAAC Reaccrediated: B+ CGPA(2.66)



### TEACHER FEEDBACK FORM ON CURRICULUM 2022-23

Form description



































# Janata Shikshan Sanstha's Kisan Veer Mahavidyalaya, Wai

# ALUMNI FEEDBACK ANALYSIS REPORT 2022-23 RESPONSES -23





# General Information: Name of the Alumnus 23 responses Chavan Jitendra Dattatraya Sakshi Satish Yadav Sudhrma Raste Aniket Ashok chorat Sushma Santosh daund Rutuja Sunil Pawar pragati pol Pragati Jangam GOURI SANTOSH JAMDADE



| Contact Nu