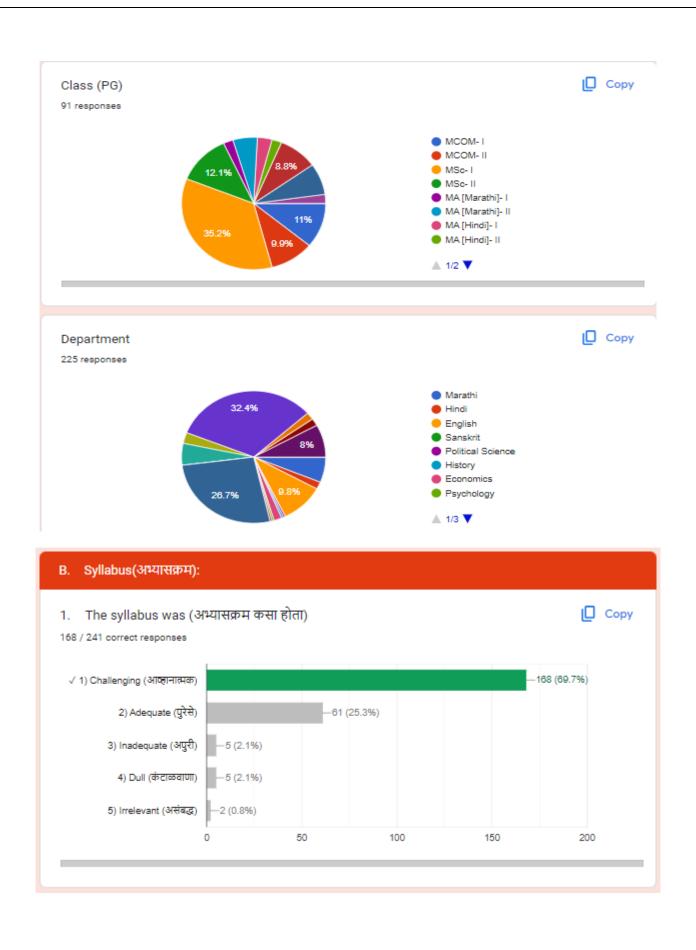

*Criteria-I** (2022-23)

# 1.4.1-Institution obtains feedback on the syllabus and its transaction at the institution from the stakeholders.

| Sr. | Feedback Analysis (2022-23) | Feedback Form Link                  |
|-----|-----------------------------|-------------------------------------|
| No. |                             |                                     |
| 1   | Students Feedback Analysis  | https://forms.gle/3staF9TQ57ZngMn57 |
| 2   | Teachers Feedback Analysis  | https://forms.gle/eV48sHgver46z1Lx9 |
| 3   | Alumni Feedback Analysis    | https://forms.gle/JSDXBADdJqAKieue7 |
| 4   | Employer Feedback Analysis  | https://forms.gle/R1QE73sdyYqmwjvf6 |



# Janata Shikshan Sanstha's Kisan Veer Mahavidyalaya, Wai

# STUDENTS FEEDBACK ANALYSIS REPORT 2022-23 RESPONSES – 241































### Janata Shikshan Sanstha's Kisan Veer Mahavidyalaya, Wai

### TEACHERS FEEDBACK ANALYSIS REPORT 2022-23 **RESPONSES – 38**

Questions Responses 38 Settings



Total points: 0



### Janata Shikshan Sanstha's Kisan Veer Mahavidyalya, Wai

Tal- Wai, Dist-Satara, Maharashtra(India)-412803

NAAC Reaccrediated: B+ CGPA(2.66)



### TEACHER FEEDBACK FORM ON CURRICULUM 2022-23

Form description



































# Janata Shikshan Sanstha's Kisan Veer Mahavidyalaya, Wai

# ALUMNI FEEDBACK ANALYSIS REPORT 2022-23 RESPONSES -23





# General Information: Name of the Alumnus 23 responses Chavan Jitendra Dattatraya Sakshi Satish Yadav Sudhrma Raste Aniket Ashok chorat Sushma Santosh daund Rutuja Sunil Pawar pragati pol Pragati Jangam GOURI SANTOSH JAMDADE