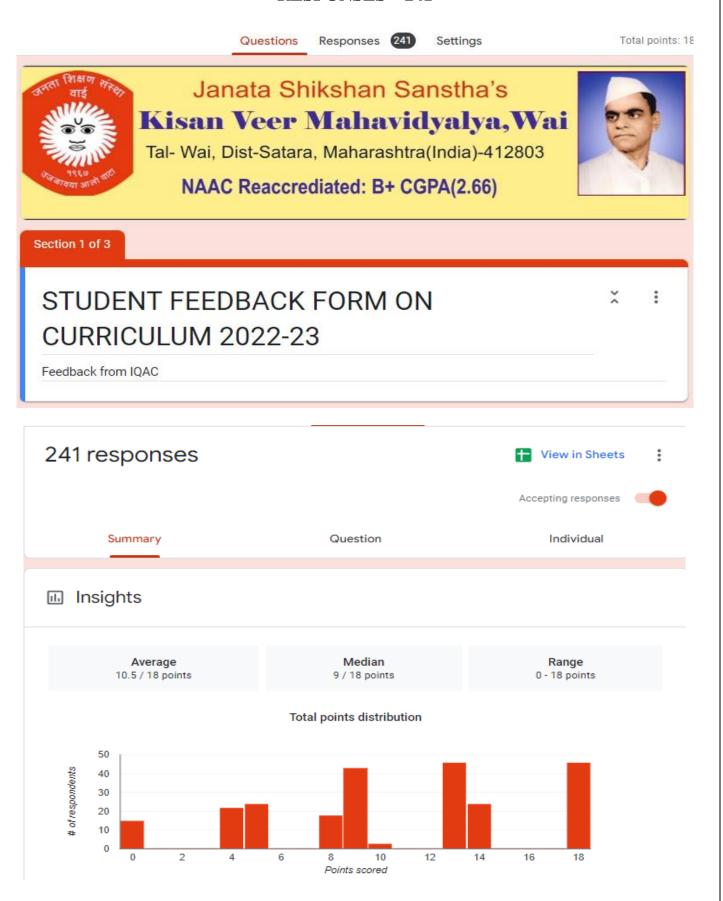

i

**Criteria-I** (2022-23)

# 1.4.1-Institution obtains feedback on the syllabus and its transaction at the institution from the stakeholders.

| Sr. | Feedback Analysis (2022-23) | Feedback Form Link                  |
|-----|-----------------------------|-------------------------------------|
| No. |                             |                                     |
| 1   | Students Feedback Analysis  | https://forms.gle/3staF9TQ57ZngMn57 |
| 2   | Teachers Feedback Analysis  | https://forms.gle/eV48sHgver46z1Lx9 |
| 3   | Alumni Feedback Analysis    | https://forms.gle/JSDXBADdJqAKieue7 |
| 4   | Employer Feedback Analysis  | https://forms.gle/R1QE73sdyYqmwjvf6 |



# Janata Shikshan Sanstha's Kisan Veer Mahavidyalaya, Wai

# STUDENTS FEEDBACK ANALYSIS REPORT 2022-23 RESPONSES – 241































### Janata Shikshan Sanstha's Kisan Veer Mahavidyalaya, Wai

### TEACHERS FEEDBACK ANALYSIS REPORT 2022-23 **RESPONSES – 38**

Questions Responses 38 Settings



Total points: 0



### Janata Shikshan Sanstha's Kisan Veer Mahavidyalya, Wai

Tal- Wai, Dist-Satara, Maharashtra(India)-412803

NAAC Reaccrediated: B+ CGPA(2.66)



### TEACHER FEEDBACK FORM ON CURRICULUM 2022-23

Form description



































# Janata Shikshan Sanstha's Kisan Veer Mahavidyalaya, Wai

# ALUMNI FEEDBACK ANALYSIS REPORT 2022-23 RESPONSES -23





# General Information: Name of the Alumnus 23 responses Chavan Jitendra Dattatraya Sakshi Satish Yadav Sudhrma Raste Aniket Ashok chorat Sushma Santosh daund Rutuja Sunil Pawar pragati pol Pragati Jangam GOURI SANTOSH JAM