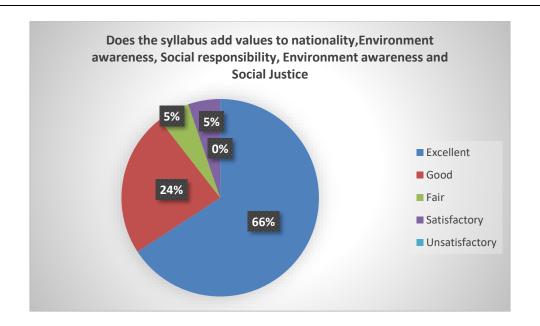

7 |
| 2   | Teachers Feedback Analysis  | https://forms.gle/eV48sHgver46z1Lx9 |
| 3   | Alumni Feedback Analysis    | https://forms.gle/JSDXBADdJqAKieue7 |
| 4   | Employer Feedback Analysis  | https://forms.gle/R1QE73sdyYqmwjvf6 |



# Janata Shikshan Sanstha's Kisan Veer Mahavidyalaya, Wai

# STUDENTS FEEDBACK ANALYSIS REPORT 2022-23 RESPONSES – 241































### Janata Shikshan Sanstha's Kisan Veer Mahavidyalaya, Wai

### TEACHERS FEEDBACK ANALYSIS REPORT 2022-23 **RESPONSES – 38**

Questions Responses 38 Settings



Total points: 0



### Janata Shikshan Sanstha's Kisan Veer Mahavidyalya, Wai

Tal- Wai, Dist-Satara, Maharashtra(India)-412803

NAAC Reaccrediated: B+ CGPA(2.66)



### TEACHER FEEDBACK FORM ON CURRICULUM 2022-23

Form description



































# Janata Shikshan Sanstha's Kisan Veer Mahavidyalaya, Wai

# ALUMNI FEEDBACK ANALYSIS REPORT 2022-23 RESPONSES -23





# General Information: Name of the Alumnus 23 responses Chavan Jitendra Dattatraya Sakshi Satish Yadav Sudhrma Raste Aniket Ashok chorat Sushma Santosh daund Rutuja Sunil Pawar pragati pol Pragati Jangam GOURI SANTOSH JAMDADE



| Contact Number |  |  |
|----------------|--|--|
| 23 responses   |  |  |
| 9766902222     |  |  |
| 8975807374     |  |  |
| 7058922125     |  |  |
| 9067763596     |  |  |
| 9307519049     |  |  |
| 9322513568     |  |  |
| 7822935423     |  |  |
| 8767155160     |  |  |
| 9995702165     |  |  |
|                |  |  |

# Email ID 23 responses jdchavan99@gmail.com sakshiyadav5007@gmail.com rastesudhrma@gmail.com aniketchorat6@gma