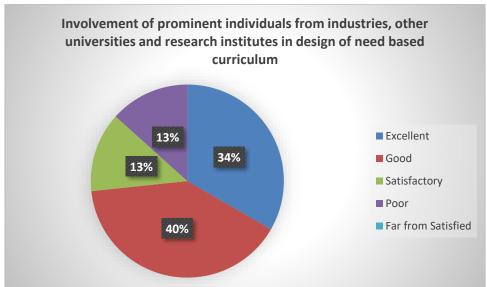

## EMPLOYER FEEDBACK ANALYSIS REPORT 2022-23

### **RESPONSES – 15**

Curriculum improvement suggestions

15 responses

No

Starts some new short term courses

Work For Skill Development Courses

No any suggestion

Please focus on building the healthy environment around competitive examinations, because lot of my students are genuinely interested in preparing for these examinations which will give them an opportunity to go into the high level offices of the administration & even a tiny success rate in these elite examinations can create a good hype among parents & students, which will ultimately help in the other initiatives of the institution also. Thank you!