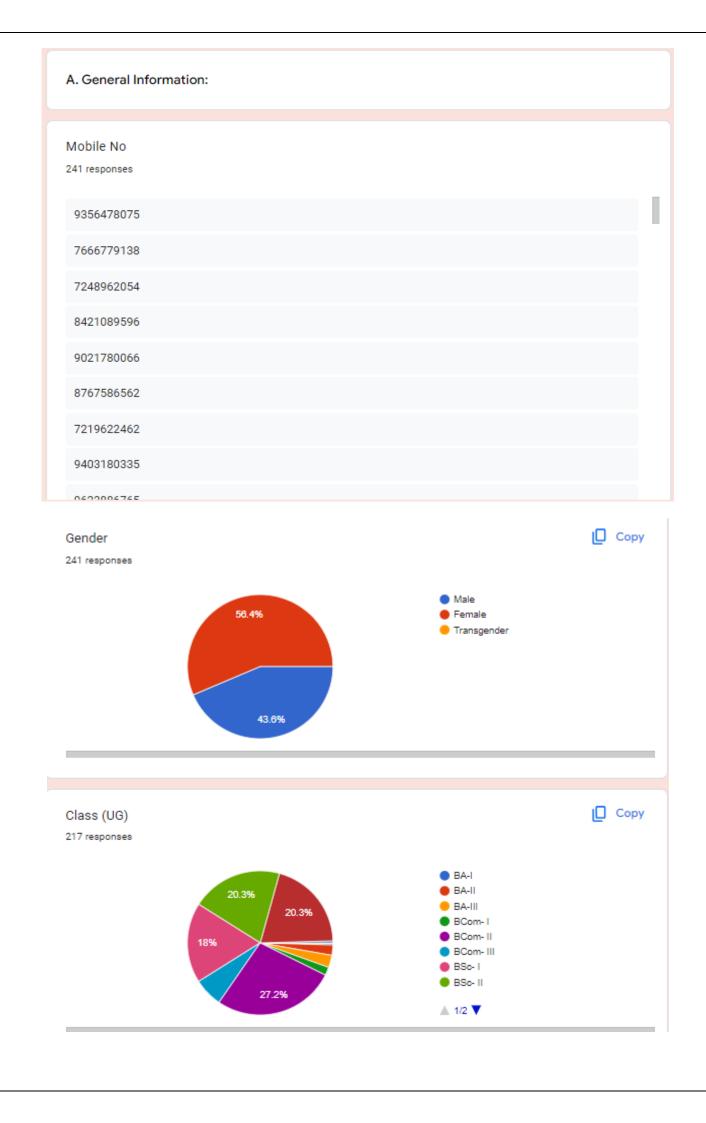

**Criteria-I** (2022-23)

# 1.4.1-Institution obtains feedback on the syllabus and its transaction at the institution from the stakeholders.

| Sr. | Feedback Analysis (2022-23) | Feedback Form Link                  |
|-----|-----------------------------|-------------------------------------|
| No. |                             |                                     |
| 1   | Students Feedback Analysis  | https://forms.gle/3staF9TQ57ZngMn57 |
| 2   | Teachers Feedback Analysis  | https://forms.gle/eV48sHgver46z1Lx9 |
| 3   | Alumni Feedback Analysis    | https://forms.gle/JSDXBADdJqAKieue7 |
| 4   | Employer Feedback Analysis  | https://forms.gle/R1QE73sdyYqmwjvf6 |



# Janata Shikshan Sanstha's Kisan Veer Mahavidyalaya, Wai

# STUDENTS FEEDBACK ANALYSIS REPORT 2022-23 RESPONSES – 241































### Janata Shikshan Sanstha's Kisan Veer Mahavidyalaya, Wai

### TEACHERS FEEDBACK ANALYSIS REPORT 2022-23 **RESPONSES – 38**

Questions Responses 38 Settings



Total points: 0



### Janata Shikshan Sanstha's Kisan Veer Mahavidyalya, Wai

Tal- Wai, Dist-Satara, Maharashtra(India)-412803

NAAC Reaccrediated: B+ CGPA(2.66)



### TEACHER FEEDBACK FORM ON CURRICULUM 2022-23

Form description



































# Janata Shikshan Sanstha's Kisan Veer Mahavidyalaya, Wai

# ALUMNI FEEDBACK ANALYSIS REPORT 2022-23 RESPONSES -23





# General Information: Name of the Alumnus 23 responses Chavan Jitendra Dattatraya Sakshi Satish Yadav Sudhrma Raste Aniket Ashok chorat Sushma Santosh daund Rutuja Sunil Pawar pragati pol Pragati Jangam GOURI SANTOSH JAMDA