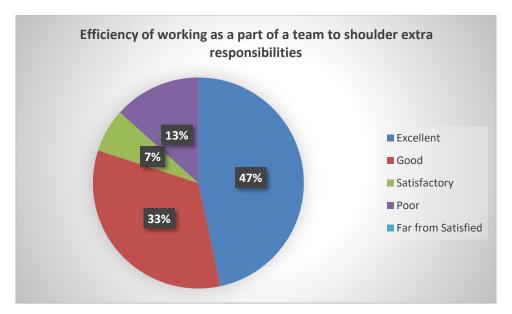

## EMPLOYER FEEDBACK ANALYSIS REPORT 2022-23

### **RESPONSES – 15**

Curriculum improvement suggestions

15 responses

No

Starts some new short term courses

Work For Skill Development Courses

No any suggestion

Please focus on building the healthy environment around competitive examinations, because lot of my students are genuinely interested in preparing for these examinations which will give them an opportunity to go into the high level offices of the administration & even a tiny success rate in these elite examinations can create a good hype among parents & students, which will ultimately help in the other initiatives of the institution also. Thank you!