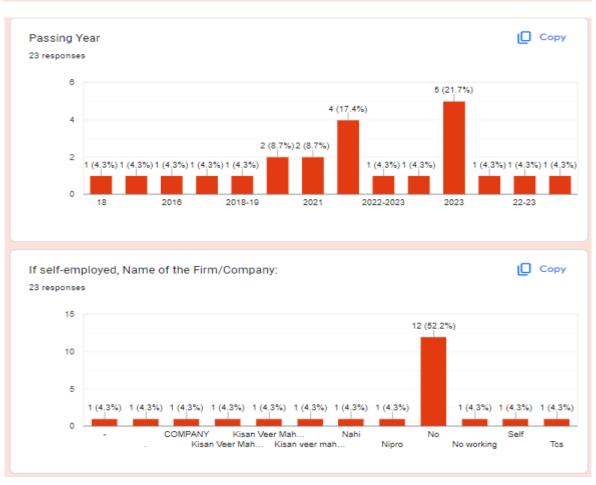

al Information: Name of the Alumnus 23 responses Chavan Jitendra Dattatraya Sakshi Satish Yadav Sudhrma Raste Aniket Ashok chorat Sushma Santosh daund Rutuja Sunil Pawar pragati pol Pragati Jangam GOURI SANTOSH JAMDADE



| Contact Number |  |  |
|----------------|--|--|
| 23 responses   |  |  |
| 9766902222     |  |  |
| 8975807374     |  |  |
| 7058922125     |  |  |
| 9067763596     |  |  |
| 9307519049     |  |  |
| 9322513568     |  |  |
| 7822935423     |  |  |
| 8767155160     |  |  |
| 9995702165     |  |  |
|                |  |  |

# Email ID 23 responses jdchavan99@gmail.com sakshiyadav5007@gmail.com rastesudhrma@gmail.com aniketchorat6@gmail.com pranitaprinter50@gmail.com Pawarrutuja392@gmail.com pragatipol16@gmail.com Pragatijangam006@gmail.com gourijamdade192005@gmail.com



























|                                 | nents:                                      |    |   |
|---------------------------------|---------------------------------------------|----|---|
| 13 responses                    |                                             |    |   |
| No                              |                                             |    |   |
| Please collect data From the Ye | ar of 1962                                  |    |   |
| Soft skills                     |                                             |    |   |
| Computer graphic designer       |                                             |    |   |
| Talking in English              |                                             |    |   |
| SUGGESTIONS                     |