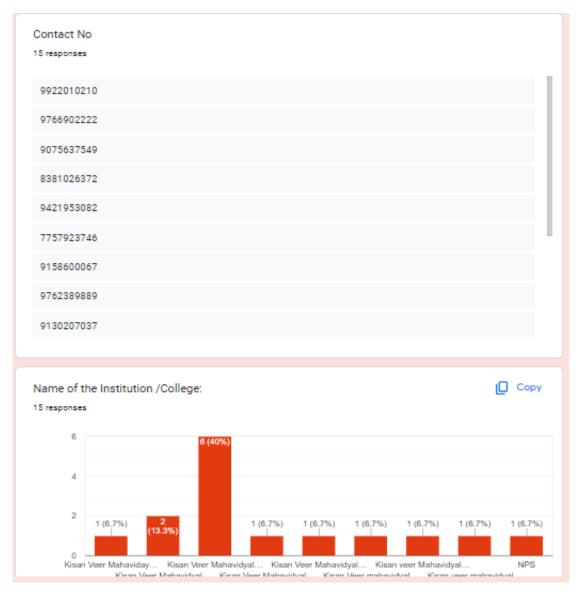

|    |   |
|                                 |                                             |    |   |
|                                 |                                             |    |   |
|                                 |                                             |    |   |
|                                 |                                             |    |   |
|                                 |                                             |    |   |
|                                 |                                             |    |   |
|                                 |                                             |    |   |

# Janata Shikshan Sanstha's Kisan Veer Mahavidyalaya, Wai

## EMPLOYER FEEDBACK ANALYSIS REPORT 2022-23

### **RESPONSES – 15**





























Curriculum improvement suggestions

15 responses

No

Starts some new short term courses

Work For Skill Development Courses

No any suggestion

Please focus on building the healthy environment around competitive examinations, because lot of my students are genuinely interested in preparing for these examinations which will give them an opportunity to go into the high level offices of the administration & even a tiny success rate in these elite examinations can create a good hype among parents & students, which will ultimately help in the other initiatives of the institution also. Thank you!

Need Based, Skill-Oriented Curriculum

 Incorporate project-based learning opportunities where students can work on research projects or applications of physics concepts in real-