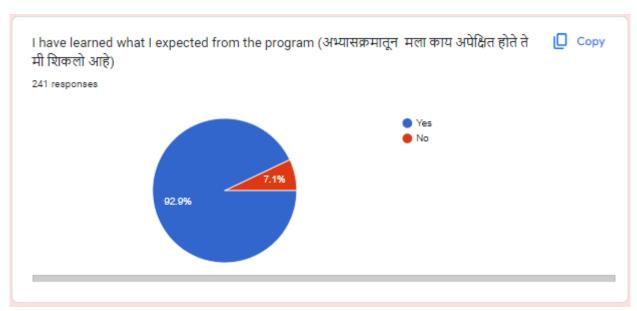

# 1.4.1-Institution obtains feedback on the syllabus and its transaction at the institution from the stakeholders.

| Sr. | Feedback Analysis (2022-23) | Feedback Form Link                  |
|-----|-----------------------------|-------------------------------------|
| No. |                             |                                     |
| 1   | Students Feedback Analysis  | https://forms.gle/3staF9TQ57ZngMn57 |
| 2   | Teachers Feedback Analysis  | https://forms.gle/eV48sHgver46z1Lx9 |
| 3   | Alumni Feedback Analysis    | https://forms.gle/JSDXBADdJqAKieue7 |
| 4   | Employer Feedback Analysis  | https://forms.gle/R1QE73sdyYqmwjvf6 |



# Janata Shikshan Sanstha's Kisan Veer Mahavidyalaya, Wai

# STUDENTS FEEDBACK ANALYSIS REPORT 2022-23 RESPONSES – 241































### Janata Shikshan Sanstha's Kisan Veer Mahavidyalaya, Wai

### TEACHERS FEEDBACK ANALYSIS REPORT 2022-23 **RESPONSES – 38**

Questions Responses 38 Settings



Total points: 0



### Janata Shikshan Sanstha's Kisan Veer Mahavidyalya, Wai

Tal- Wai, Dist-Satara, Maharashtra(India)-412803

NAAC Reaccrediated: B+ CGPA(2.66)



### TEACHER FEEDBACK FORM ON CURRICULUM 2022-23

Form description



































# Janata Shikshan Sanstha's Kisan Veer Mahavidyalaya, Wai

# ALUMNI FEEDBACK ANALYSIS REPORT 2022-23 RESPONSES -23





# General Information: Name of the Alumnus 23 responses Chavan Jitendra Dattatraya Sakshi Satish Yadav Sudhrma Raste Aniket Ashok chorat Sushma Santosh daund Rutuja Sunil Pawar pragati pol Pragati Jangam GOURI SANTOSH JAMDADE



| Contact Number |