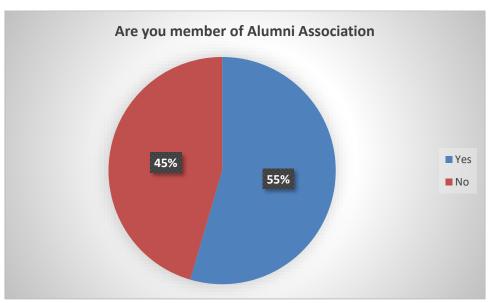

nformation: Name of the Alumnus 23 responses Chavan Jitendra Dattatraya Sakshi Satish Yadav Sudhrma Raste Aniket Ashok chorat Sushma Santosh daund Rutuja Sunil Pawar pragati pol Pragati Jangam GOURI SANTOSH JAMDADE



| Contact Number |  |  |
|----------------|--|--|
| 23 responses   |  |  |
| 9766902222     |  |  |
| 8975807374     |  |  |
| 7058922125     |  |  |
| 9067763596     |  |  |
| 9307519049     |  |  |
| 9322513568     |  |  |
| 7822935423     |  |  |
| 8767155160     |  |  |
| 9995702165     |  |  |
|                |  |  |

# Email ID 23 responses jdchavan99@gmail.com sakshiyadav5007@gmail.com rastesudhrma@gmail.com aniketchorat6@gmail.com pranitaprinter50@gmail.com Pawarrutuja392@gmail.com pragatipol16@gmail.com Pragatijangam006@gmail.com gourijamdade192005@gmail.com



























|                                 | nents:                                      |    |   |
|---------------------------------|---------------------------------------------|----|---|
| 13 responses                    |                                             |    |   |
| No                              |                                             |    |   |
| Please collect data From the Ye | ar of 1962                                  |    |   |
| Soft skills                     |                                             |    |   |
| Computer graphic designer       |                                             |    |   |
| Talking in English              |                                             |    |   |
| SUGGESTIONS                     |