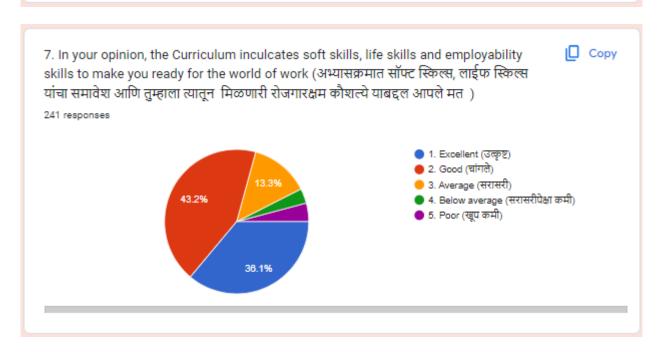

* (2022-23)

# 1.4.1-Institution obtains feedback on the syllabus and its transaction at the institution from the stakeholders.

| Sr. | Feedback Analysis (2022-23) | Feedback Form Link                  |
|-----|-----------------------------|-------------------------------------|
| No. |                             |                                     |
| 1   | Students Feedback Analysis  | https://forms.gle/3staF9TQ57ZngMn57 |
| 2   | Teachers Feedback Analysis  | https://forms.gle/eV48sHgver46z1Lx9 |
| 3   | Alumni Feedback Analysis    | https://forms.gle/JSDXBADdJqAKieue7 |
| 4   | Employer Feedback Analysis  | https://forms.gle/R1QE73sdyYqmwjvf6 |



# Janata Shikshan Sanstha's Kisan Veer Mahavidyalaya, Wai

# STUDENTS FEEDBACK ANALYSIS REPORT 2022-23 RESPONSES – 241































### Janata Shikshan Sanstha's Kisan Veer Mahavidyalaya, Wai

### TEACHERS FEEDBACK ANALYSIS REPORT 2022-23 **RESPONSES – 38**

Questions Responses 38 Settings



Total points: 0



### Janata Shikshan Sanstha's Kisan Veer Mahavidyalya, Wai

Tal- Wai, Dist-Satara, Maharashtra(India)-412803

NAAC Reaccrediated: B+ CGPA(2.66)



### TEACHER FEEDBACK FORM ON CURRICULUM 2022-23

Form description



































# Janata Shikshan Sanstha's Kisan Veer Mahavidyalaya, Wai

# ALUMNI FEEDBACK ANALYSIS REPORT 2022-23 RESPONSES -23





# General Information: Name of the Alumnus 23 responses Chavan Jitendra Dattatraya Sakshi Satish Yadav Sudhrma Raste Aniket Ashok chorat Sushma Santosh daund Rutuja Sunil Pawar pragati pol Pragati Jangam GOURI SANTOSH JAMDADE



| Contac