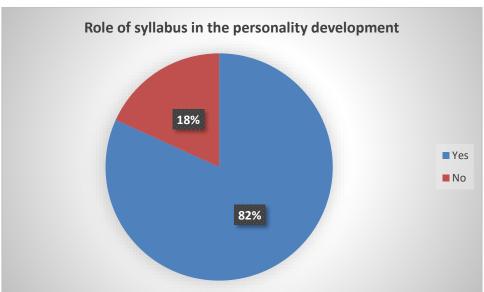

mation: Name of the Alumnus 23 responses Chavan Jitendra Dattatraya Sakshi Satish Yadav Sudhrma Raste Aniket Ashok chorat Sushma Santosh daund Rutuja Sunil Pawar pragati pol Pragati Jangam GOURI SANTOSH JAMDADE



| Contact Number |  |  |
|----------------|--|--|
| 23 responses   |  |  |
| 9766902222     |  |  |
| 8975807374     |  |  |
| 7058922125     |  |  |
| 9067763596     |  |  |
| 9307519049     |  |  |
| 9322513568     |  |  |
| 7822935423     |  |  |
| 8767155160     |  |  |
| 9995702165     |  |  |
|                |  |  |

# Email ID 23 responses jdchavan99@gmail.com sakshiyadav5007@gmail.com rastesudhrma@gmail.com aniketchorat6@gmail.com pranitaprinter50@gmail.com Pawarrutuja392@gmail.com pragatipol16@gmail.com Pragatijangam006@gmail.com gourijamdade192005@gmail.com



























|                                 | nents:                                      |    |   |
|---------------------------------|---------------------------------------------|----|---|
| 13 responses                    |                                             |    |   |
| No                              |                                             |    |   |
| Please collect data From the Ye | ar of 1962                                  |    |   |
| Soft skills                     |                                             |    |   |
| Computer graphic designer       |                                             |    |   |
| Talking in English              |                                             |    |   |
| SUGGESTIONS                     |