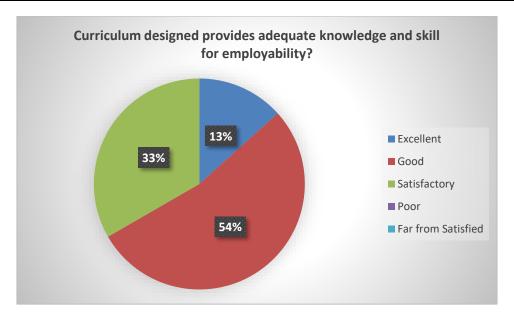

|    |   |
|                                 |                                             |    |   |
|                                 |                                             |    |   |
|                                 |                                             |    |   |
|                                 |                                             |    |   |
|                                 |                                             |    |   |
|                                 |                                             |    |   |
|                                 |                                             |    |   |

# Janata Shikshan Sanstha's Kisan Veer Mahavidyalaya, Wai

## EMPLOYER FEEDBACK ANALYSIS REPORT 2022-23

### **RESPONSES – 15**





























Curriculum improvement suggestions

15 responses

No

Starts some new short term courses

Work For Skill Development Courses

No any suggestion

Please focus on building the healthy environment around competitive examinations, because lot of my students are genuinely interested in preparing for these examinations which will give them an opportunity to go into the high level offices of the administration & even a tiny success rate in these elite examinations can create a good hype among parents & students, which will ultimately help in the other initiatives of the institution also. Thank you!

Need Based, Skill-Oriented Curriculum

 Incorporate project-based learning opportunities where students can work on research projects or applications of physics concepts in real-worl